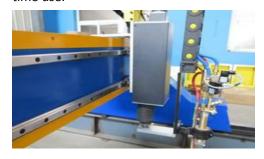

Machine frame is 8mm thick steel plate welde d thicker than the other manufacturers, to im prove the structural strength and enhance life. make sure the working stable and cutting precision

➤ The front beam thickness is 20mm , one-time finished by large gantry milling machine , increasing the surface high smoothness, Rail groove is also one-time finished by large milling machine, increasing the beam rail straightness and parallelism, to ensure the positioning accuracy.

Adopt hollow design: increasing structural stre ngth, to remove the hard power and take away the heat when cutting and prevent the frame from deformation.

1,Longitudinal Transmission: bilateral driving to make sure stable running 2, Bilateral rack and pinion transmission without engagement gap, make the machine running smoothly when the ground base deformed