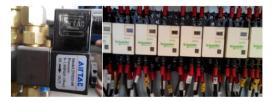

am rail straightness and parallelism, to ensure the positioning accuracy.



Adopt hollow design: increasing structural stre ngth, to remove the hard power and take away the heat when cutting and prevent the frame from deformation.



1,Longitudinal Transmission: bilateral driving to make sure stable running 2, Bilateral rack and pinion transmission without engagement gap, make the machine running smoothly when the ground base deformed



Lifting Body: this configuration with low failure rate, easy to detect. Can realize the user's own adjustment if the mobile body tilt after the long time use.



Transmission sublance
Main torch
driven by a traction rope sublance drive,
sing rope drive, flexible, not easy to break.



World's top branded components and circuits ensure long service life.