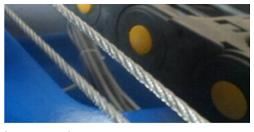

Lifting Body: this configuration with low failure rate, easy to detect. Can realize the user's own adjustment if the mobile body tilt after the long time use.

Transmission sublance
Main torch
driven by a traction rope sublance drive,
sing rope drive, flexible, not easy to break.