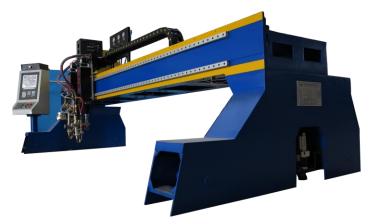

## **NKR-PL Gantry CNC cutting machine**

## **Brief introduction**

Gantry CNC cutting machine. Applicable to all kinds of thick sheet metal precision machining industry, such as: sheet metal processing, steel, shipyards, mechanical processing and other large enterprises.

## **Features:**

It suitable for industrial applications with long time and can meet the high standards of the precision, performance and simple operation.

Unlimited turret solved the difficult problem of plate groove cutting, tilt up to 50 °. Incremental sensors for long variable groove, constant angle torch height control provided by the plasma arc voltage.