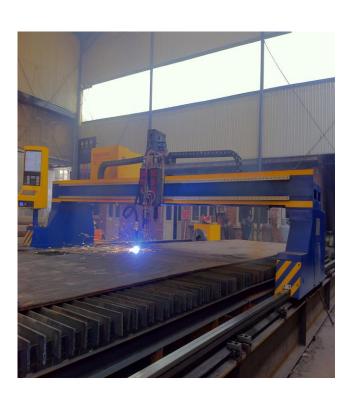

## **NKR-PL Gantry CNC cutting machine**

## **Brief introduction**

Gantry CNC cutting machine. Applicable to all kinds of thick sheet metal precision machining industry, such as: sheet metal processing, steel, shipyards, mechanical processing and other large enterprises.

## **Features:**

It suitable for industrial applications with long time and can meet the high standards of the precision, performance and simple operation.

Unlimited turret solved the difficult problem of plate groove cutting, tilt up to 50 °. Incremental sensors for long variable groove, constant angle torch height control provided by the plasma arc voltage.