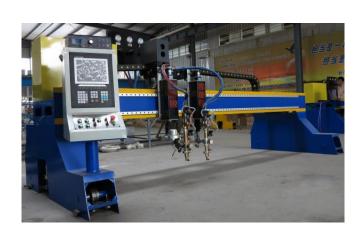

## **NKR-PL Gantry CNC cutting machine**

## **Brief introduction**

Gantry CNC cutting machine. Applicable to all kinds of thick sheet metal precision machining industry, such as: sheet metal processing, steel, shipyards, mechanical processing and other large enterprises.

## **Features:**

It suitable for industrial applications with long time and can meet the high standards of the precision, performance and simple operation.

Unlimited turret solved the difficult problem of plate groove cutting, tilt up to 50 °. Incremental sensors for long variable groove, constant angle torch height control provided by the plasma arc voltage.