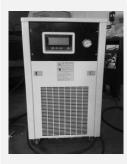

Fiber 500W can produce with small heat when working, with small SUNRISE water chiller is enough to keep normal temperature for the laser device.

apan Panasonic servo motor K-axis and Y-axis with 1.5 (W, Z-axis with 200W