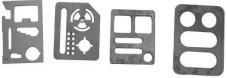

choice for industrial cutting.



Fiber 500W can produce with small heat when working, with small SUNRISE water chiller is enough to keep normal temperature for the laser device.



apan Panasonic servo motor K-axis and Y-axis with 1.5 (W, Z-axis with 200W



With six collectors, help tidy up the wast and collect small finished cutting component



Worktable with two hole at one side design, two hole centralize together make sure potency dimension concentrated, guarantee big area waste and dust can be uniform cleaning



Rotary Attachment: At the side of machine, with long X-axis design, after cutting plate, laser head can directly move to cut pipes. On the back of the rotary is opened, can load longer pipe. (Rotary is optional part)

Note: Rotary can move with auto feeding system.