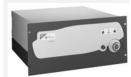

Taiwan HIWIN brand ballscrew, high precision, good abrasion resistance. HIWIN brand guid rail, accurate, high precision, with oil injection system, make sure the machine with long time.

GSI 500W fiber laser device optional 200W, 1000W, 2000W

The machine has advantages of high laser beam quality, narrow line width, simple structure, high reliability and less affected by the environment during usage. Its theoretical working lifetime is over 100,000 hours. It is a ideal choice for industrial cutting.