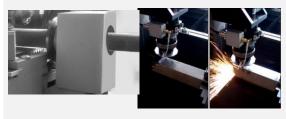

Rotary Attachment: At the side of machine, with long X-axis design, after cutting plate, laser head can directly move to cut pipes. On the back of the rotary is opened, can load longer pipe. (Rotary is optional part)

Note: Rotary can move with auto feeding system.