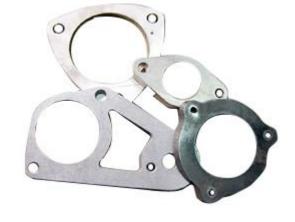

oice for industrial cutting.



Fiber 500W can produce with small heat when working, with small SUNRISE water chiller is enough to keep normal temperature for the laser device.



apan Panasonic servo motor K-axis and Y-axis with 1.5 (W, Z-axis with 200W



With six collectors, help tidy up the wast and collect small finished cutting component



Worktable with two hole at one side design, two hole centralize together make sure potency dimension concentrated, guarantee big area waste and dust can be uniform cleaning



Rotary Attachment: At the side of machine, with long X-axis design, after cutting plate, laser head can directly move to cut pipes. On the back of the rotary is opened, can load longer pipe. (Rotary is optional part)

Note: Rotary can move with auto feeding system.