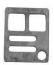

l choice for industrial cutting.



Fiber 500W can produce with small heat when working, with small SUNRISE water chiller is enough to keep normal temperature for the laser device.



apan Panasonic servo motor K-axis and Y-axis with 1.5 (W, Z-axis with 200W



With six collectors, help tidy up the wast and collect small finished cutting component



Worktable with two hole at one side design, two hole centralize together make sure potency dimension concentrated, guarantee big area waste and dust can be uniform cleaning



Rotary Attachment: At the side of machine, with long X-axis design, after cutting plate, laser head can directly move to cut pipes. On the back of the rotary is opened, can load longer pipe. (Rotary is optional part)

Note: Rotary can move with auto feeding system.