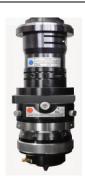

Voltage stabilizer, air dryer and air compressor are optional configuration. Other part are standard configuration.

America LASERMECH brand laser cutting head, with sensor, has high sensitivity and stability can sensor metals which are not flat, also with magnetic protection crash.

Cutting head laser nozzle locking ring touch the metal sheet materials surface, cutting head move up and down, and it can achieve same focal cutting.

Beside the laser head is focus lens and protect mirror.