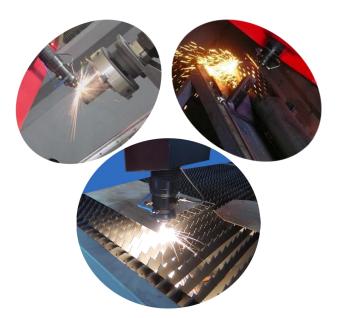

## Applicable materials and industry

Suitable for stainless steel, carbon steel and some other metal materials precise cutting, applicable for aerospace technology, rocket, plane, robot, elevator, steamship and automobile manufacturing and metal parts processing industry for metal plate, advertisement, kitchen ware, bit tool, hardware etc

Voltage stabilizer, air dryer and air compressor are optional configuration. Other part are standard configuration.

America LASERMECH brand laser cutting head, with sensor, has high sensitivity and stability can sensor metals which are not flat, also with magnetic protection crash.

Cutting head laser nozzle locking ring touch the metal sheet materials surface, cutting head move up and down, and it can achieve same focal cutting.

Beside the laser head is focus lens and protect mirror.