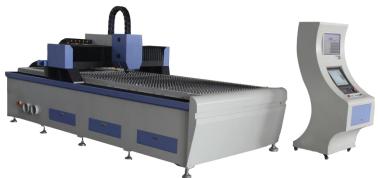

## **NKR-LPG Fiber laser cutting machine**

## **Machine introduction**

With high quality fiber laser generator, high precision "HIWIN" ballscrew transmission and advanced automation NC system, this product is getting high and new technology in one which by laser cutting and high precision machinery NC technology. Getting high speed, high precision, high efficiency and low cost together perfectly, this product can be the best choice for bulk metal materials cutting job.