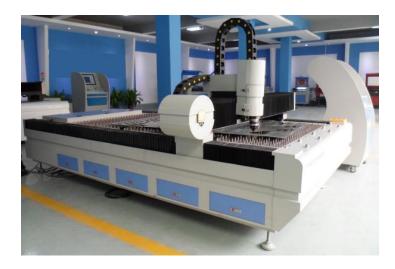

## **NKR-LPG Fiber laser cutting machine**

## **Machine introduction**

With high quality fiber laser generator, high precision "HIWIN" ballscrew transmission and advanced automation NC system, this product is getting high and new technology in one which by laser cutting and high precision machinery NC technology. Getting high speed, high precision, high efficiency and low cost together perfectly, this product can be the best choice for bulk metal materials cutting job.