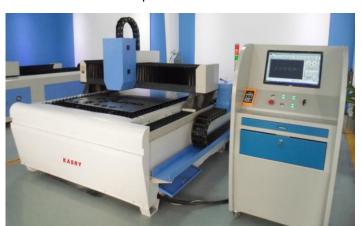

## **NKR-LPG Fiber laser cutting machine**

## **Machine introduction**

With high quality fiber laser generator, high precision "HIWIN" ballscrew transmission and advanced automation NC system, this product is getting high and new technology in one which by laser cutting and high precision machinery NC technology. Getting high speed, high precision, high efficiency and low cost together perfectly, this product can be the best choice for bulk metal materials cutting job.