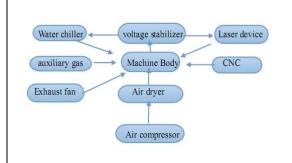

Voltage stabilizer, air dryer and air compressor are optional configuration. Other part are standard configuration.

America LASERMECH brand laser cutting head, with sensor, has high sensitivity and stability can sensor metals which are not flat, also with magnetic protection crash.